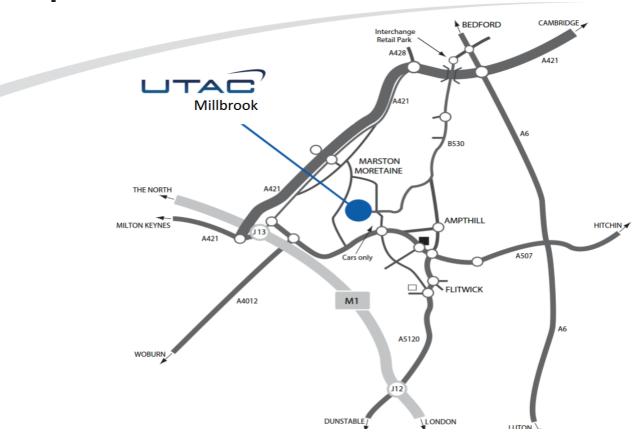

## **ROUTE FROM M1**

Cars only: From the M1 Junction 13, follow the A421 towards Bedford.

After 3.3 miles take the Marston Moretaine exit and take the fourth exit off the roundabout.

Continue on Beancroft Road for the next two roundabouts, following signs for Marston Moretaine.

Turn left at the T-junction, then immediately right following the signs to Millbrook.

Follow road through village, turning left just before Marston Social Club, towards Millbrook.

Cross level crossing, following road for approximately 1 mile. UTAC Millbrook Entrance is on the right.

HGVs & Coaches: From the M1 Junction 13, follow the A421 towards Bedford.

After 7.7 miles take the A6 ramp to Interchange Retail Park. Then take the first exit at the roundabout towards Bedford and continue for 0.4 miles. Now follow the directions shown below from the part marked \* .

## ROUTE FROM A1 FOR ALL TRAFFIC (including HGVs & Coaches):

From the A1 Black Cat Roundabout follow the A421 for 9.3 miles towards Bedford.

Take the A6 ramp to Bedford, sign posted for Interchange Retail Park & Elstow.

At the roundabout, take the 4th exit towards Bedford and continue for 0.4 miles.

\* Turn left at the traffic lights onto Ampthill Road towards Interchange Retail Park.

In 0.5 mile at the roundabout continue straight onto B530. In 2 miles at the roundabout continue straight again onto B530. After 1.5 miles turn right onto Millbrook Road.

Follow this road until reaching UTAC Millbrook entrance on your left. (Do not turn left into Millbrook village).